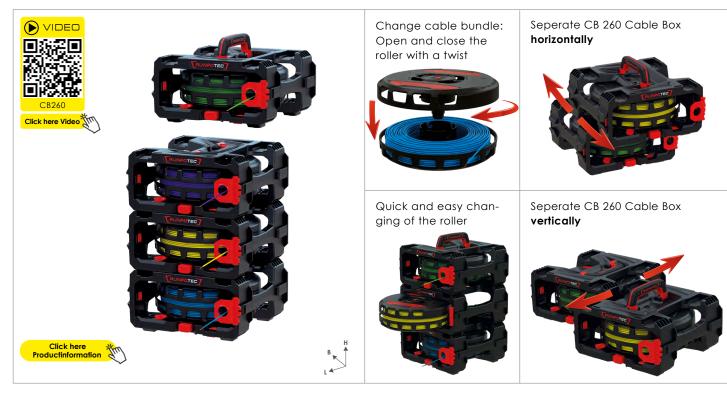

### DESCRIPTION

The CB 260 Cable Box is an innovative single wire roller (cable roller) that has been specially developed for the efficient management of cables and single wires. A perfect cable unwinding system that is ideal for all single wire installation work and control cabinet assembly. In addition to single cores, the CB 260 is also suitable for control-, box- and telephone cables as well as many other cable types. It offers a professional and tidy solution for stowing, changing and unrolling single cores, wires or cables with a bundle diameter of max. 26 cm. Perfect for construction sites. **Stackable and fixable:** The boxes can be stacked and fixed together. They can be easily separated and reconnected both vertically and horizontally using the release buttons. **Quick and easy to change:** The castors can be changed effortlessly using the push button. Ergonomic carrying handle: For comfortable and safe transport, even when fully loaded. **Cable guide clip foldable:** A special outlet guide ensures that the cables can be unrolled evenly and without tangling

Additional extensions: The boxes can be connected with wheels to create a transport trolley. Different construction variants are possible here. The wall mount rails enable floor-free stacking. A large cable management shelf can also be created or fixed in place

# ADVANTAGES

- Cable roller system for control cabinet installation
- Organised and structured cable unwinding
- Quick change of rollers or wires
- Simple plug-in system
- Versatile stacking and modular extandable
- Construction-site suitable
- Ergonomic carrying handle
- Run-out guide for individual wires
- Rubberised feet for a non-slip stand