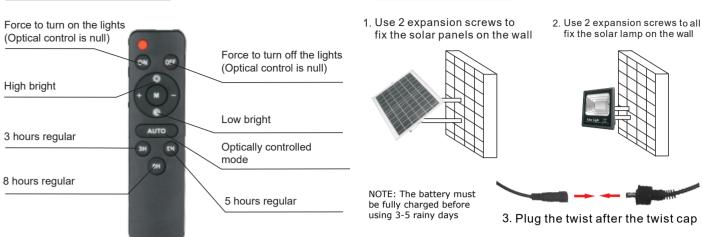

#### **REMOTE CONTROL INSTALLATION**

## **INSTALLATION GUIDE:**

- 1. Before installing please remove all the parts to check if all are in good condition or not.
- 2. The luminaire is connected to the solar panel against the sun light. Please makes sure the solar panel is adjusted in correct angle in order to receive sunlight.
- 3. The remote control is designed with an operation distance of 8-15m
- A. The lamp comes with two inflated study as shown in the parts included section.
- B. The solar panel Angle must be adjusted in correct direction to receive sunlight.
- C. Lamps cannot be installed in low-lying areas, so as not to soak;
- 5. Plug the male and female plugs and tighten the waterproof cap and install it.
- 6. After installation test the light using the remote control.