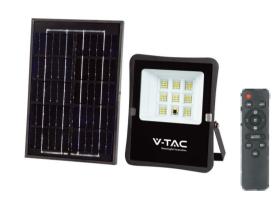

WEEE Number: 80133970

# INSTALLATION INSTRUCTION

LED SOLAR FLOODLIGHT







switch









Wireless light control remote control



# **INTRODUCTION & WARRANTY**

Thank you for selecting and buying V-TAC product. V-TAC will serve you the best. Please read these instructions carefully before starting the installing and keep this manual handy for future reference. If you have any another query, please contact our dealer or local vendor from whom you have purchased the product. They are trained and ready to serve you at the best. The warranty is valid for 2 years from the date of purchase. The warranty does not apply to damage caused by incorrect installation or abnormal wear and tear. The company gives no warranty against damage to any surface due to incorrect removal and installation of the product. This product is warranted for manufacturing defects only

>