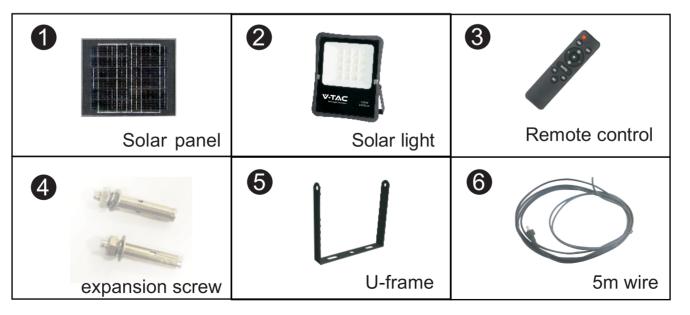

|

#### **WARNING!**

- 1. Please make sure to turn off the power before starting the installation.
- 2. Installation must be performed by a qualified electrician.
- 3. The light source of this luminaire is not replaceable; when the light source reaches its end of life the whole luminaire shall be replaced.
- 4. If the external flexible cable or cord of this luminaire is damaged, it shall be exclusively replaced by the manufacturer or his service agent or a similar qualified person in order to avoid a hazard.
- 5. Replace any cracked protective shield.



This marking indicates that this product should not be disposed of with other household wastes.











# **MULTI-LANGUAGE** MANUAL OR CODE

Please scan the QR code to access the manual in multiple languages.

## **PARTS INCLUDED**



#### **REMOTE CONTROL INSTALLATION**



## **INSTALLATION GUIDE:**

- 1. Before installing please remove all the parts to check if all are in good condition or not.
- 2. The luminaire is connected to the solar panel against the sun light. Please makes sure the solar panel is adjusted in correct angle in order to receive sunlight.
- 3. The remote control is designed with an operation distance of 8-15m
- A. The lamp comes with two inflated study as shown in the parts included section.
- B. The solar panel Angle must be adjusted in correct direction to receive sunlight.
- C. Lamps cannot be installed in low-lying areas, so as not to soak;
- 5. Plug the male and female plugs and tighten the waterproof cap and install it.
- 6. After installation test the light using the remote control.

## **